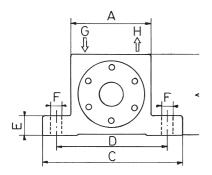

#### Sizes and weights in mm and g (more details and including inches at www.findeva.com)

| Model | A   | Width | С   | D   | E  | F  | G/H<br>Thread<br>BSP | Weight<br>g |
|-------|-----|-------|-----|-----|----|----|----------------------|-------------|
| DAR-2 | 50  | 30    | 86  | 68  | 12 | 7  | 1/8"                 | 370         |
| DAR-3 | 65  | 36    | 113 | 90  | 16 | 9  | 1/4"                 | 760         |
| DAR-4 | 80  | 40    | 128 | 102 | 16 | 11 | 1/4"                 | 1270        |
| DAR-5 | 100 | 52    | 160 | 130 | 20 | 13 | 3/8"                 | 2450        |
| DAR-6 | 120 | 62    | 194 | 152 | 24 | 17 | 3/8"                 | 4700        |
| DAR-7 | 120 | 77    | 194 | 152 | 24 | 17 | 3/8"                 | 5700        |